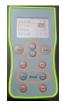

Battery and controller housed in lockable cabinet.

Remote IR reader/programming unit. Real-time status display. Works with multiple controller units.