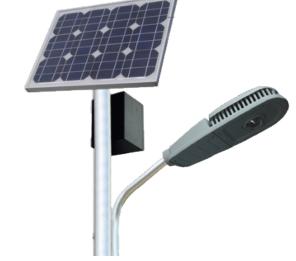

## Geckolighting® 50w Solar Panel Kit.

**Geckolighting 50Ah 12VDC Solar Kit** designed as a convenient flexible power supply system to run up to 50w of LED lighting from dusk till dawn every night such as street lights/flood lights/signage modules/strip lights/down lights/up lights etc.

Where light is not required all night, programmable to run for the times required.

The kit consists of a solar panel for pole top or roof top mounting and a separate controller/ battery box that can be mounted close to or away from the solar panel. This allows the panel to be mounted in the best position, the controller/battery box in the best position and the LED in the best position.

Can be combined with a variety of optional lighting sources including Geckolighting LED streetlights, LED floodlights and/or other 12VDC products (up to max 50w for overnight use).

Setup showing optional Geckolighting 40w LED streetlight.