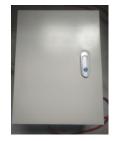

Battery and controller housed in lockable cabinet.

Remote IR reader/programming unit. Real-time status display. Works with multiple controller units.