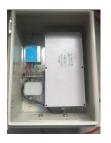

- Solar Panel, 100w, 1022mm x 676mm x 30mm
- Regulator/Controller
  - MPPT Li Series 10A
  - Output 12VDC 10A (120w max)
  - Smart-Unit (SUo<sub>5</sub>) remote control
  - Real-time status information
  - Programmable ON/OFF times
- Battery System & Housing
  - 50AH Lithium battery
  - · Lockable metal housing
  - Housing dimensions: 400 x 300 x 200 mm

Battery and controller housed in lockable cabinet.

Remote IR reader/programming unit. Real-time status display. Works with multiple controller units.