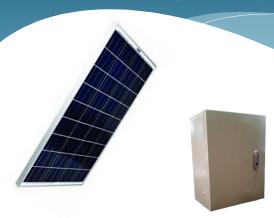

## Geckolighting® 50w Solar Panel Kit.

**Geckolighting 50Ah 12VDC Solar Kit** designed as a convenient flexible power supply system to run up to 50w of LED lighting from dusk till dawn every night such as street lights/flood lights/signage modules/strip lights/down lights/up lights etc.

Where light is not required all night, programmable to run for the times required.

The kit consists of a solar panel for pole top or roof top mounting and a separate controller/ battery box that can be mounted close to or away from the solar panel. This allows the panel to be mounted in the best position, the controller/battery box in the best position and the LED in the best position.

- Solar Panel, 100w, 1022mm x 676mm x 30mm
- Regulator/Controller
  - MPPT Li Series 10A
  - Output 12VDC 10A (120w max)
  - Smart-Unit (SUo<sub>5</sub>) remote control
  - Real-time status information
  - Programmable ON/OFF times
- Battery System & Housing
  - 50AH Lithium battery
  - · Lockable metal housing
  - Housing dimensions: 400 x 300 x 200 mm