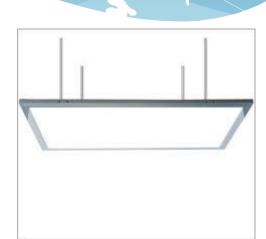

## Geckolighting® LED Panel 600x600 56w

Unique design 600mm x 600mm\* LED light panel that can be either suspended from the ceiling or recessed into ceiling. Standard batten size, light weight and super bright.

## Features:

- Slimline
- Recessed In ceiling or suspended installation
- Unique design
- · High Brightness
- No IR radiation, UV or mercury
- · Long life less maintenance
- Low Heat