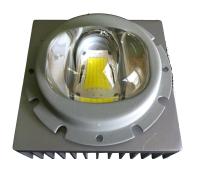

## Geckolighting® 50w LED Worklight

## Geckolighting® LED 50W Super Bright Worklight.

Latest LED technology delivers high output from this low profile worklight. Idea for low voltage (24VDC) applications including container lighting, workshop and truck/tractor lighting. IP65 rated.

| Model Number                         | 70-WL5024                                                                        |
|--------------------------------------|----------------------------------------------------------------------------------|
| LED power:                           | 50W                                                                              |
| Input Voltage                        | 24VDC                                                                            |
| Initial luminous flux:               | 4,500lm                                                                          |
| Power Factor(PF)                     | >0.96                                                                            |
| LED source:                          | 1 x 50w high power LED                                                           |
| Luminous efficiency:                 | >80-90lm/w                                                                       |
| Light efficiency:                    | >90%                                                                             |
| Operating temperature:               | -30°C ~ +55°C                                                                    |
| Color Temperature                    | CW - Cool white: 6,000K<br>NW - Neutral White: 4,500K<br>WW - Warm white: 3,000K |
| Color Index(CRI)                     | Ra>85                                                                            |
| Beam Angle:                          | 270°                                                                             |
| Light Body& Lampshade                | Aluminum Alloy and PC lens                                                       |
| Working Life                         | 50,000 Hrs                                                                       |
| IP Rating:                           | IP65                                                                             |
| Dimensions – Width x Height x Depth: | 125mm x 120mm x 140mm<br>(200mm inc handle)                                      |
| Net Weight                           | 1.5Kg                                                                            |