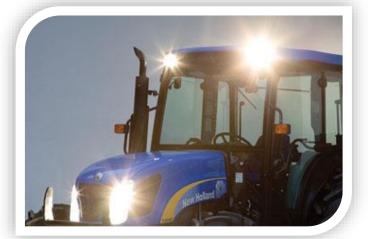

## Geckolighting® LED 24W Super Bright Worklight.

Robust and compact, these heavy duty worklights are an idea replacement for standard spot/flood lights on cars, trucks, trailers, tractors – in fact any application that requires high light output with minimal power usage. Available in both 12VDC and 24VDC versions.