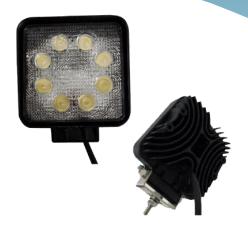

## Geckolighting® 24w LED Worklight

## Geckolighting® LED 24W Super Bright Worklight.

Robust and compact, these heavy duty worklights are an idea replacement for standard spot/flood lights on cars, trucks, trailers, tractors – in fact any application that requires high light output with minimal power usage. Available in both 12VDC and 24VDC versions.

| Model Number                         | 70-WL2412 (12VDC)<br>70-WL2424 (24VDC)                                           |
|--------------------------------------|----------------------------------------------------------------------------------|
| LED power:                           | 24W                                                                              |
| Input Voltage                        | 12VDC or 24VDC                                                                   |
| Initial luminous flux:               | 1,920lm                                                                          |
| Power Factor(PF)                     | >0.96                                                                            |
| LED source:                          | 8 x 3w LED                                                                       |
| Luminous efficiency:                 | >80-90lm/w                                                                       |
| Light efficiency:                    | >90%                                                                             |
| Operating temperature:               | -45°C ~ +85°C                                                                    |
| Color Temperature                    | CW - Cool white: 6,000K<br>NW - Neutral White: 4,500K<br>WW - Warm white: 3,000K |
| Color Index(CRI)                     | Ra>80                                                                            |
| Beam Angle:                          | 60°                                                                              |
| Light Body& Lampshade                | Aluminum Alloy and PMMA                                                          |
| Mounting Bracket:                    | Stainless steel                                                                  |
| Working Life                         | 50,000 Hrs                                                                       |
| IP Rating:                           | IP67                                                                             |
| Dimensions – Width x Height x Depth: | 115mm x 115mm x 37mm                                                             |
| Net Weight                           | 0.3Kg                                                                            |