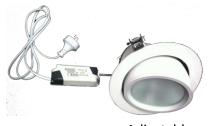

| CW/NW/WW |
| 22-DLA10    | 10W   | 1000           | 110            | 125              | 90            | Yes                | CW/WW    |
| 22-DL12     | 12W   | 1200           | 140            | 165              | 53            | No                 | CW/WW    |
| 22-DL15     | 15W   | 1500           | 165            | 188              | 55            | No                 | CW/WW    |
| 22-DL20     | 20W   | 2000           | 200            | 218              | 55            | No                 | CW/WW    |
| 22-DLA25    | 25W   | 2280           | 180            | 185              | 170           | Yes                | CW/WW    |
| 22-DL30     | 30W   | 2835           | 195            | 230              | 80            | No                 | CW/WW    |





10w Adjustable







25w Adjustable

Geckolighting Phone: (08) 9248 6205