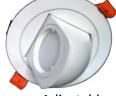

Standard colour options of Cool White (6000k) or Warm White (3000k). Adjustable/selectable CCT models are also available.

| Model       | Power | Lumens<br>(lm) | Cutout<br>(mm) | Diameter<br>(mm) | Depth<br>(mm) | Head<br>Adjustable | Colour   |
|-------------|-------|----------------|----------------|------------------|---------------|--------------------|----------|
| 22-DL01S    | 1W    | 100            | 42             | 52               | 21            | Yes                | CW/WW    |
| 22-DL01     | 1W    | 100            | 55             | 67               | 23            | Yes                | CW/WW    |
| 22-DL03     | 3W    | 300            | 55             | 67               | 47            | No                 | CW/WW    |
| 22-DL09     | 9w    | 900            | 106            | 130              | 50            | No                 | CW/WW    |
| 22-DL10CCT  | 10W   | 1000           | 90-95          | 108              | 72            | ССТ                | CW/WW    |
| 22-DL103CCT | 10W   | 1000           | 90-95          | 108              | 72            | CCT                | CW/NW/WW |
| 22-DLA10    | 10W   | 1000           | 110            | 125              | 90            | Yes                | CW/WW    |
| 22-DL12     | 12W   | 1200           | 140            | 165              | 53            | No                 | CW/WW    |
| 22-DL15     | 15W   | 1500           | 165            | 188              | 55            | No                 | CW/WW    |
| 22-DL20     | 20W   | 2000           | 200            | 218              | 55            | No                 | CW/WW    |
| 22-DLA25    | 25W   | 2280           | 180            | 185              | 170           | Yes                | CW/WW    |
| 22-DL30     | 30W   | 2835           | 195            | 230              | 80            | No                 | CW/WW    |

10w Adjustable

25w Adjustable

Geckolighting Phone: (08) 9248 6205