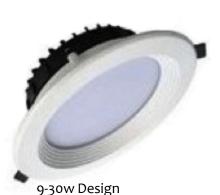

Standard colour options of Cool White (6000k) or Warm White (3000k). Adjustable/selectable CCT models are also available.

| Model       | Power | Lumens<br>(lm) | Cutout<br>(mm) | Diameter<br>(mm) | Depth<br>(mm) | Head<br>Adjustable | Colour   |
|-------------|-------|----------------|----------------|------------------|---------------|--------------------|----------|
| 22-DL01S    | 1W    | 100            | 42             | 52               | 21            | Yes                | CW/WW    |
| 22-DL01     | 1W    | 100            | 55             | 67               | 23            | Yes                | CW/WW    |
| 22-DL03     | 3W    | 300            | 55             | 67               | 47            | No                 | CW/WW    |
| 22-DL09     | 9w    | 900            | 106            | 130              | 50            | No                 | CW/WW    |
| 22-DL10CCT  | 10W   | 1000           | 90-95          | 108              | 72            | ССТ                | CW/WW    |
| 22-DL103CCT | 10W   | 1000           | 90-95          | 108              | 72            | CCT                | CW/NW/WW |
| 22-DLA10    | 10W   | 1000           | 110            | 125              | 90            | Yes                | CW/WW    |
| 22-DL12     | 12W   | 1200           | 140            | 165              | 53            | No                 | CW/WW    |
| 22-DL15     | 15W   | 1500           | 165            | 188              | 55            | No                 | CW/WW    |
| 22-DL20     | 20W   | 2000           | 200            | 218              | 55            | No                 | CW/WW    |
| 22-DLA25    | 25W   | 2280           | 180            | 185              | 170           | Yes                | CW/WW    |
| 22-DL30     | 30W   | 2835           | 195            | 230              | 80            | No                 | CW/WW    |