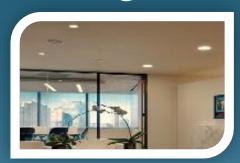

## Geckolighting® LED Downlights

Quality LED downlights, specifically designed for easy install. With cut-out sizes from 42mm to 200mm, they are an ideal replacement downlight for existing commercial and domestic fittings. Economical LED technology not only reduces power consumption, but eliminates UV, Mercury and other toxic hazards as well as heating and cooling loss into ceiling cavities. All downlights include driver & plug.