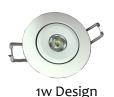

Standard colour options of Cool White (6000k) or Warm White (3000k). Adjustable/selectable CCT models are also available.

| Model       | Power | Lumens<br>(lm) | Cutout<br>(mm) | Diameter<br>(mm) | Depth<br>(mm) | Head<br>Adjustable | Colour   |
|-------------|-------|----------------|----------------|------------------|---------------|--------------------|----------|
| 22-DL01S    | 1W    | 100            | 42             | 52               | 21            | Yes                | CW/WW    |
| 22-DL01     | 1W    | 100            | 55             | 67               | 23            | Yes                | CW/WW    |
| 22-DL03     | 3W    | 300            | 55             | 67               | 47            | No                 | CW/WW    |
| 22-DL09     | 9w    | 900            | 106            | 130              | 50            | No                 | CW/WW    |
| 22-DL10CCT  | 10W   | 1000           | 90-95          | 108              | 72            | ССТ                | CW/WW    |
| 22-DL103CCT | 10W   | 1000           | 90-95          | 108              | 72            | CCT                | CW/NW/WW |
| 22-DLA10    | 10W   | 1000           | 110            | 125              | 90            | Yes                | CW/WW    |
| 22-DL12     | 12W   | 1200           | 140            | 165              | 53            | No                 | CW/WW    |
| 22-DL15     | 15W   | 1500           | 165            | 188              | 55            | No                 | CW/WW    |
| 22-DL20     | 20W   | 2000           | 200            | 218              | 55            | No                 | CW/WW    |
| 22-DLA25    | 25W   | 2280           | 180            | 185              | 170           | Yes                | CW/WW    |
| 22-DL30     | 30W   | 2835           | 195            | 230              | 80            | No                 | CW/WW    |