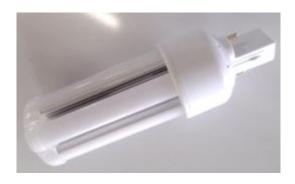

## Geckolighting® 9w LED 360° PLC globe

Full 360° beam pattern with high light output. These 'corn cob' style globes will replace exiting CFL globes without the IR, UV radiation and mercury. Ideal for fittings that demand full 360° light output. PLC 2 pin base.

Ballast must be by-passed prior to installation.

| Model Number                         | 10-CLPLC9CW<br>10-CLPLC9NW<br>10-CLPLC9WW                                        |
|--------------------------------------|----------------------------------------------------------------------------------|
| LED power:                           | 9W                                                                               |
| Input Voltage                        | 85-265VAC                                                                        |
| Frequency Range                      | 50/60Hz                                                                          |
| Initial luminous flux:               | 900lm                                                                            |
| Power Factor(PF)                     | >0.96                                                                            |
| LED source:                          | Epistar SMD3528 x 144 pieces                                                     |
| Luminous efficiency:                 | >80-90lm/w                                                                       |
| Light efficiency:                    | >90%                                                                             |
| Operating temperature:               | -30°C ~ +55°C                                                                    |
| Color Temperature                    | CW - Cool white: 6,000K<br>NW - Neutral White: 4,500K<br>WW - Warm white: 3,000K |
| Color Index(CRI)                     | Ra>80                                                                            |
| Beam Angle:                          | 360°                                                                             |
| Light Body& Lampshade                | Aluminum Alloy and PC                                                            |
| Working Life                         | 50,000 Hrs                                                                       |
| IP Rating:                           | IP40                                                                             |
| Dimensions – Width x Height x Depth: | Diameter 43mm x 153mm                                                            |
| Net Weight                           | 0.3Kg                                                                            |